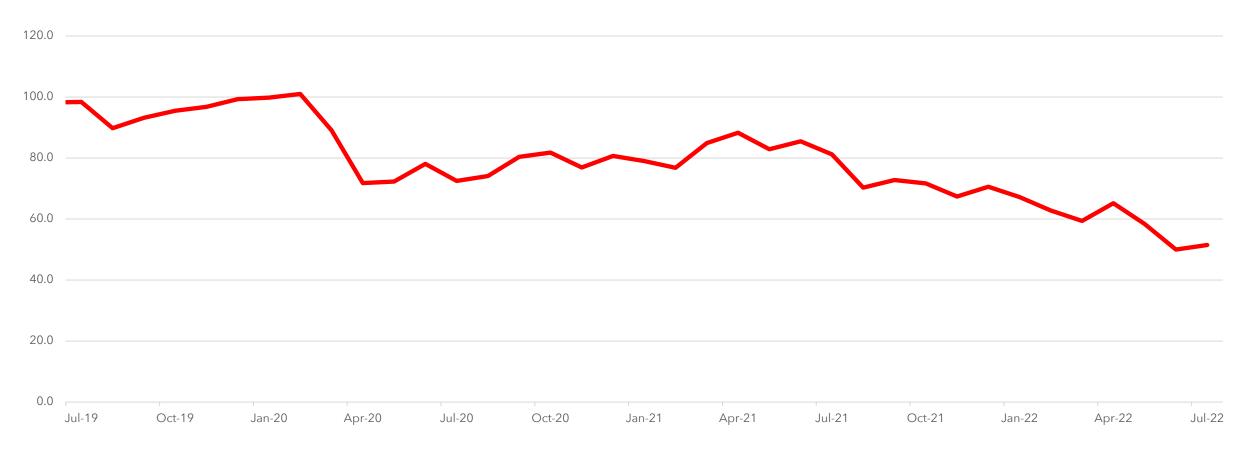

## **Greater Phoenix Employment**

Greater Phoenix's pre-COVID peak was in December 2019 at 2,255,700 jobs

There has been a steady increase in the number of jobs in the metro

Current total nonfarm payroll employment is 2,272,500 jobs; unemployment rate is 3.4%

## **Job Forecast**

Greater Phoenix job growth is projected to be 2.7% from 2022 to 2023

Arizona job growth is projected to be 3.0% from 2022 to 2023

Greater Phoenix recovered all job loss caused by COVID-19 in 2021