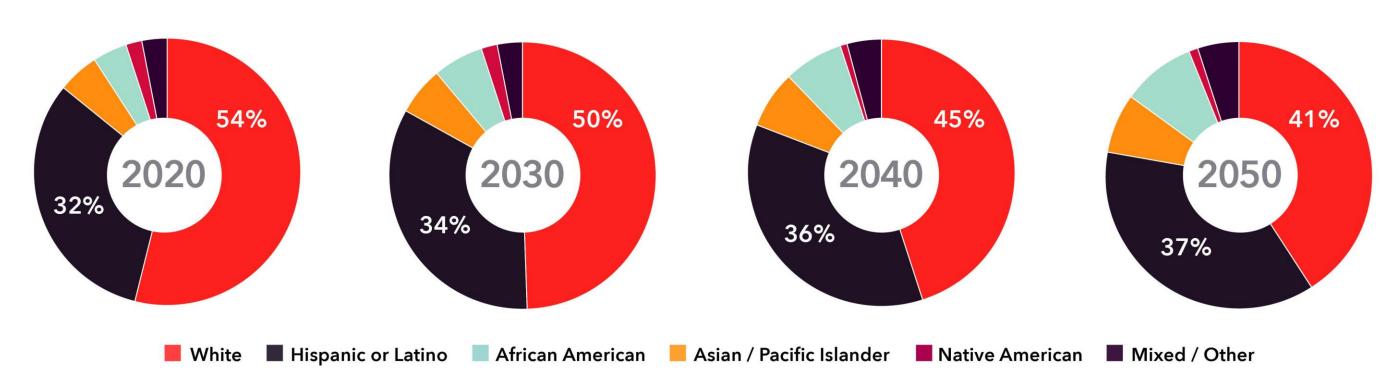

ment remains at or near its lowest level in the past decade
- Index is at 51.5 for the month of July

#### **Consumer Sentiment**





## Housing Market Trends

• Home prices in Greater Phoenix have been increasing for the past decade with the month of June recording the highest index at 343.60 with an annual percentage change of 26.58%









## Past. Present. Future.



## Locates: FY18 - FY22



### Legend

- **4** Airport
- Existing Freeway
- --- Planned Freeway Expansion

#### **Fiscal Years**

- FY18
- FY19
- FY20
- FY21
- FY22



# Did you know?



Maricopa is the fastest-growing U.S. County from 2010-2020

# **Greater Phoenix Population Growth**







Market Growth (2031)

## **Greater Phoenix**

Projected Population Growth (2031)



17.4%

5.81M





## **Demographic Growth**



Source: US Equity Atlas

# Relocating to Arizona

The data below shows the total in-migration to Arizona by age from 2015-2019.

| Age Group      | 2015-2019 |
|----------------|-----------|
| to 17 years    | 218,992   |
| 8 to 24 years  | 221,833   |
| 25 to 34 years | 246,333   |
| 5 to 44 years  | 154,439   |
| 5 to 54 years  | 120,979   |
| 5 to 64 years  | 152,096   |
| 5 and over     | 200,602   |
|                |           |

The data below shows the total in-migration to Arizona by state from 2015-2019.



Source: ACS 2015-2019 1-Year Data





## Reliable Infrastructure: Power & Telecom

#### Power

- Arizona Public Service (APS) & Salt River Project (SRP) are the region's primary electric companies.
- Ranked as top business service providers by J.D. Power & Associates (2021)