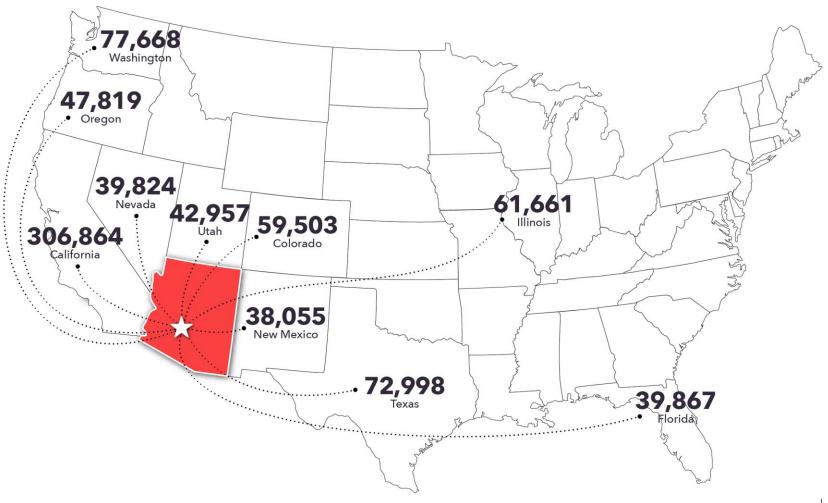

# Relocating to Arizona

The data below shows the total in-migration to Arizona by age from 2015-2019.

| Age Group      | 2015-2019 |
|----------------|-----------|
| to 17 years    | 218,992   |
| 8 to 24 years  | 221,833   |
| 25 to 34 years | 246,333   |
| 5 to 44 years  | 154,439   |
| 5 to 54 years  | 120,979   |
| 5 to 64 years  | 152,096   |
| 5 and over     | 200,602   |
|                |           |

The data below shows the total in-migration to Arizona by state from 2015-2019.

Source: ACS 2015-2019 1-Year Data