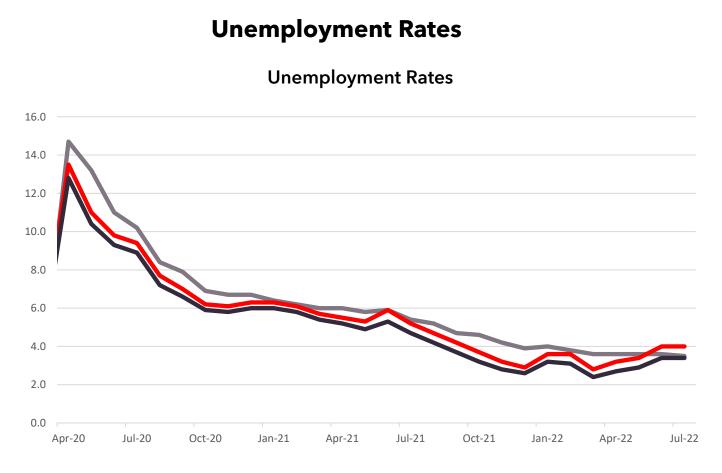

## **Greater Phoenix Overview**

As a state, Arizona's economy has a positive outlook for continued growth post-COVID. Greater Phoenix has had an increase in labor force, increase in employment rates, decrease in unemployment rates, increase in earnings, increase in nonfarm payroll jobs and an increase in the average hourly earnings compared to the previous 12 months.

## **Greater Phoenix Employment**

Greater Phoenix's pre-COVID peak was in December 2019 at 2,255,700 jobs

There has been a steady increase in the number of jobs in the metro

Current total nonfarm payroll employment is 2,272,500 jobs; unemployment rate is 3.4%

## Regional Comparisons

- Greater Phoenix has a lower unemployment rate than Arizona or the United States
- Employment rates have a consistent trend at the metro, state and national level