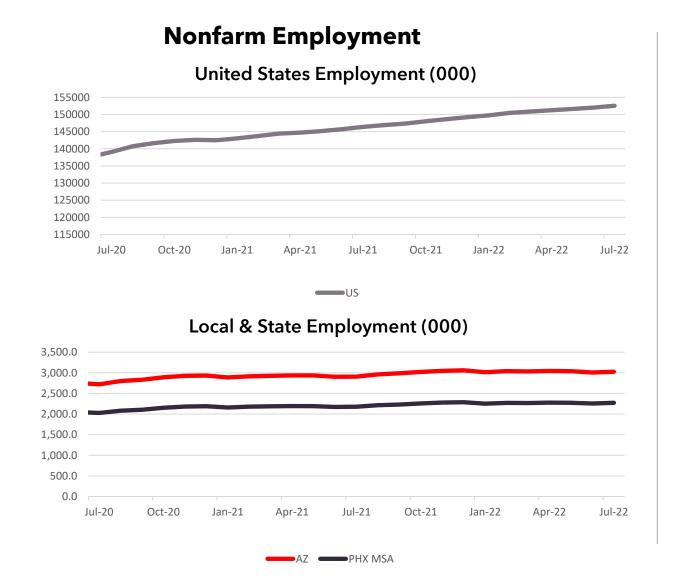

## **Greater Phoenix Overview**

As a state, Arizona's economy has a positive outlook for continued growth post-COVID. Greater Phoenix has had an increase in labor force, increase in employment rates, decrease in unemployment rates, increase in earnings, increase in nonfarm payroll jobs and an increase in the average hourly earnings compared to the previous 12 months.