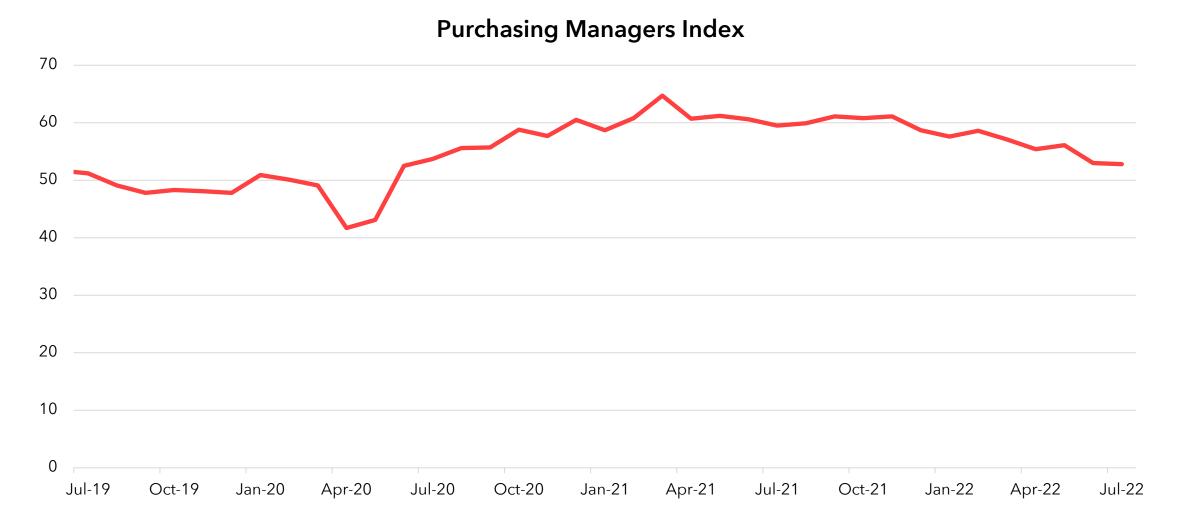

## Purchasing Managers Index (National)

- A manufacturing PMI above 48.7% generally indicates an expansion of the overall economy
- Average Index for 12 months is at 58.2. There has been a negative 0.2 percentage-point change from June's PMI of 53.0 to July's PMI of 52.8, an indication that the economic activity in the manufacturing sector grew slightly in the month of July as compared to the month of June.