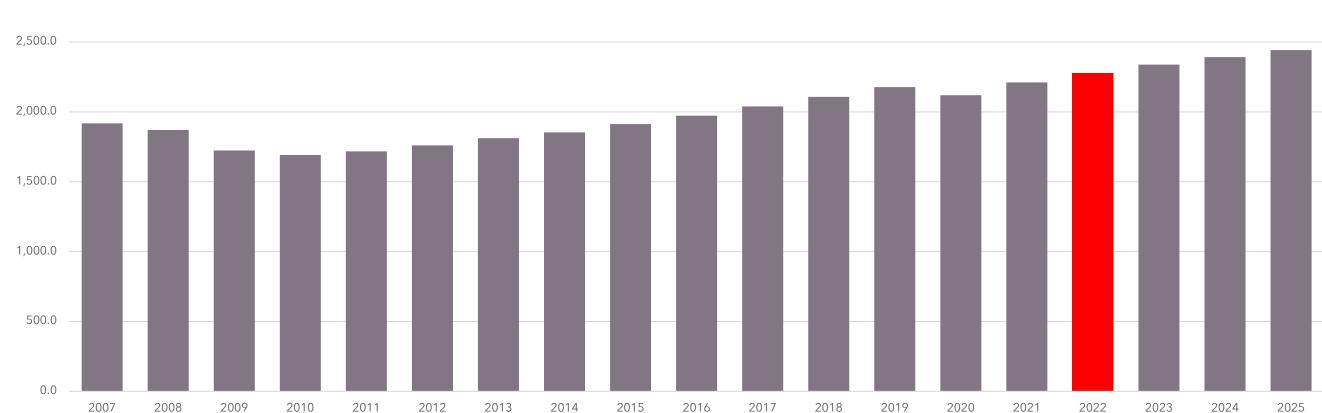

## **Greater Phoenix Employment**

Greater Phoenix's pre-COVID peak was in December 2019 at 2,255,700 jobs

There has been a steady increase in the number of jobs in the metro

Current total nonfarm payroll employment is 2,272,500 jobs; unemployment rate is 3.4%

## **Job Forecast**

Greater Phoenix job growth is projected to be 2.7% from 2022 to 2023

Arizona job growth is projected to be 3.0% from 2022 to 2023

Greater Phoenix recovered all job loss caused by COVID-19 in 2021