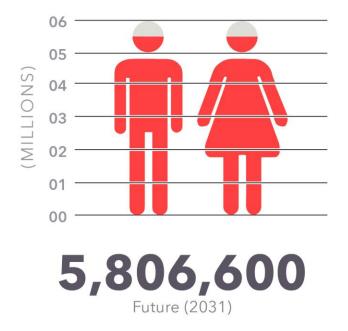

# **Greater Phoenix Population Growth**

Market Growth (2031)

## **Greater Phoenix**

Projected Population Growth (2031)

17.4%

5.81M