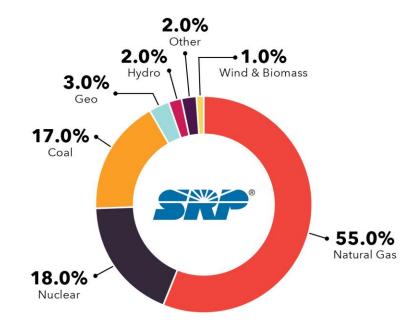

na

The data below shows the total in-migration to Arizona by age from 2015-2019.

| Age Group      | 2015-2019 |
|----------------|-----------|
| to 17 years    | 218,992   |
| 8 to 24 years  | 221,833   |
| 25 to 34 years | 246,333   |
| 5 to 44 years  | 154,439   |
| 5 to 54 years  | 120,979   |
| 5 to 64 years  | 152,096   |
| 5 and over     | 200,602   |
|                |           |

The data below shows the total in-migration to Arizona by state from 2015-2019.



Source: ACS 2015-2019 1-Year Data





## Reliable Infrastructure: Power & Telecom

#### Power

- Arizona Public Service (APS) & Salt River Project (SRP) are the region's primary electric companies.
- Ranked as top business service providers by J.D. Power & Associates (2021)



#### Diverse fuel mix (2021), including:





#### **Telecommunications**

- More than 60 fiber, telecom, broadband and wireless providers
- Robust fiber network with dependable telecom infrastructure including:









#### Photo credit: (far left & far right images) SRP.com

# Arizona's Water Position

Arizona leads the nation with rigorous water conservation efforts, and because of the 1980 Groundwater Management Act, Arizona has the legal and physical infrastructure that maintains a 100-year assured water supply to meet the current and future needs of residents and industry.

#### **Fast Facts:**



Arizona is currently below 1957 water usage levels.



Arizona has 13.2 million acre-feet of water stored in reservoirs and underground.



Arizona has five times (5x) more water stored than it uses.



Arizona is far less reliant o