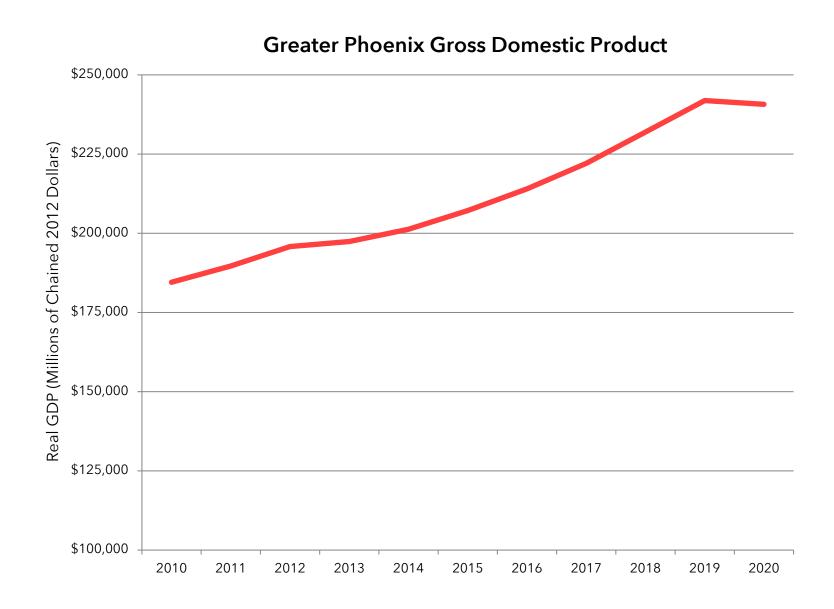

## **Greater Phoenix Economy**

- Greater Phoenix real GDP in 2020 was \$240.7 billion, contracting by 0.5% over the previous year
- Arizona real GDP contracted
   1.0% from 2019 to 2020
- U.S. real GDP contracted
   3.4% from 2019 to 2020