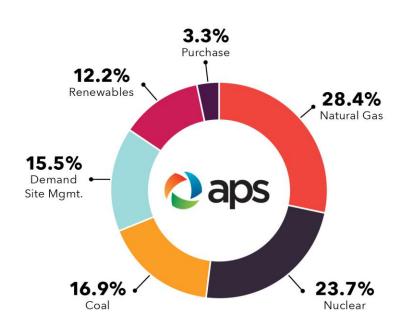

zona

The data below shows the total in-migration to Arizona by age from 2015-2019.

| Age Group      | 2015-2019 |
|----------------|-----------|
| to 17 years    | 218,992   |
| 8 to 24 years  | 221,833   |
| 25 to 34 years | 246,333   |
| 5 to 44 years  | 154,439   |
| 5 to 54 years  | 120,979   |
| 5 to 64 years  | 152,096   |
| 5 and over     | 200,602   |
|                |           |

The data below shows the total in-migration to Arizona by state from 2015-2019.



Source: ACS 2015-2019 1-Year Data





## Reliable Infrastructure: Power & Telecom

#### Power

- Arizona Public Service (APS) & Salt River Project (SRP) are the region's primary electric companies.
- Ranked as top business service providers by J.D. Power & Associates (2021)



#### Diverse fuel mix (2021), including:





#### **Telecommunications**

- More than 60 fiber, telecom, broadband and wireless providers
- Robust fiber network with dependable telecom infrastructure including:









#### Photo credit: (far left & far right images) SRP.com

# Arizona's Water Position

Arizona leads the nation with rigorous water conservation efforts, and because of the 1980 Groundwater Management Act, Arizona has the legal and physical infrastructure that maintains a 100-year assured water supply to meet the current and future needs of residents and industry.

#### **Fast Facts:**



Arizona is currently below 1957 water usage levels.



Arizona has 13.2 million acre-feet of water stored in reservoirs and underground.



Arizona has five times (5x) more water stored than it uses.



Arizona is far less reliant