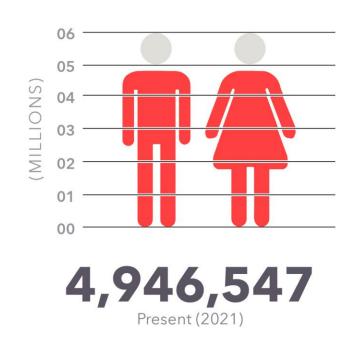

| 107.9               | 133.1                              |

## **Consumer Sentiment (National)**

- Consumer sentiment remains at or near its lowest level in the past decade
- Index is at 51.5 for the month of July

#### **Consumer Sentiment**





## Housing Market Trends

• Home prices in Greater Phoenix have been increasing for the past decade with the month of June recording the highest index at 343.60 with an annual percentage change of 26.58%









## Past. Present. Future.



## Locates: FY18 - FY22



### Legend

- **4** Airport
- Existing Freeway
- --- Planned Freeway Expansion

#### **Fiscal Years**

- FY18
- FY19
- FY20
- FY21
- FY22



# Did you know?



Maricopa is the fastest-growing U.S. County from 2010-2020

# **Greater Phoenix Population Growth**







Market Growth (2031)

## **Greater Phoenix**

Projected Population Growth (2031)



17.4%

5.81M





## **Demographic Growth**



Source: US Equity Atlas

# Relocating to Arizona

The data below shows the total in-migration to Arizona by age from 2015-2019.

| Age Group      | 2015-2019 |
|----------------|-----------|
| to 17 years    | 218,992   |
| 8 to 24 years  | 221,833   |
| 25 to 34 years | 246,333   |
| 5 to 44 years  | 154,439   |
| 5 to 54 years  | 120,979   |
| 5 to 64 years  | 152,096   |
| 5 and over     | 200,602   |
|                |           |

The data below shows the total in-migration to Arizona by state from 2015-2019.



Source: ACS 2015-2019 1-Year Data





## Reliable Infrastructure: Power & Telecom

#### Power

- Arizona Public Service (APS) & Salt River Pr