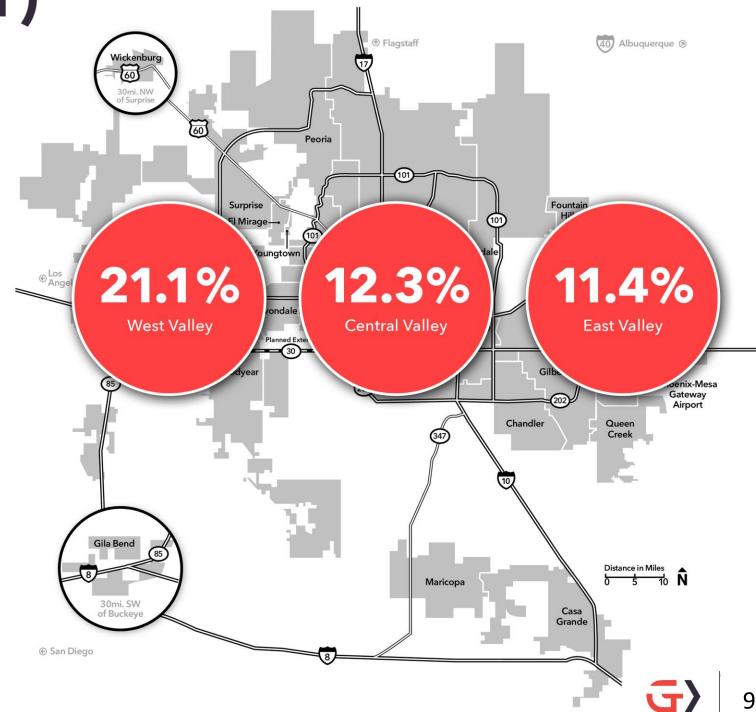

## Locates: FY18 - FY22

### Legend

- **4** Airport
- Existing Freeway
- --- Planned Freeway Expansion

#### **Fiscal Years**

- FY18
- FY19
- FY20
- FY21
- FY22