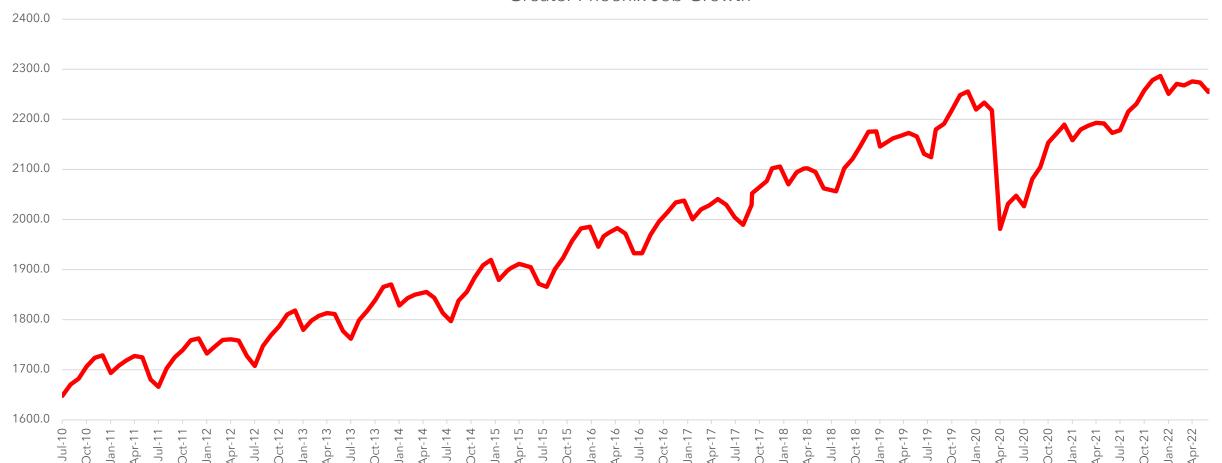

## **Greater Phoenix Employment**

Greater Phoenix's pre-COVID peak was in December 2019 at 2,255,700 jobs

There has been a steady increase in the number of jobs in the metro

Current total nonfarm payroll employment is 2,272,500 jobs; unemployment rate is 3.4%

Greater Phoenix Job Growth

## **Job Forecast**

Greater Phoenix job growth is projected to be 2.7% from 2022 to 2023

Arizona job growth is projected to be 3.0% from 2022 to 2023

Greater Phoenix recovered all job loss caused by COVID-19 in 2021