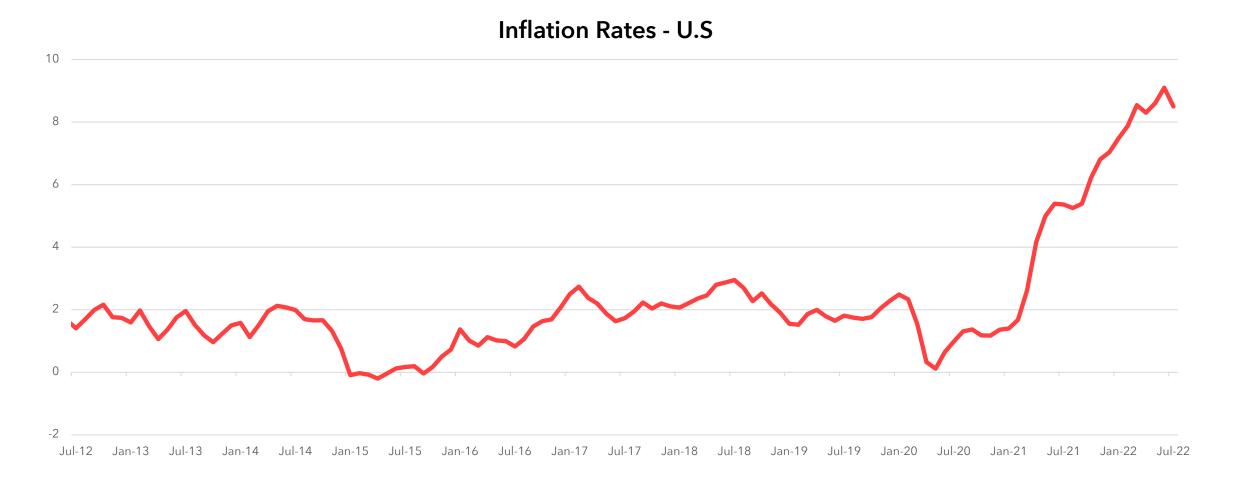

#### **Consumer Spending**

Prices in Greater Phoenix increased 3.1% for the two months ending June 2022. Over the last 12 months, the Consumer Price Index for all Urban Consumers (CPI-U) jumped 12.3%. Food prices increased 9.3%. Energy prices jumped 43.3%, largely the result of an increase in the price of gasoline. The index for all other items rose 10.2% over the year.

## Inflation and Prices (National)

- Inflation reflects the annual percentage change in the cost to an average consumer of acquiring a standard market basket of goods and services. The inflation rate presented below is the year-over-year percentage change which is a measure of the average monthly change in the overall price for goods and services paid by urban consumers
- In 2022 year to date, inflation has been at or near its highest rate in a decade