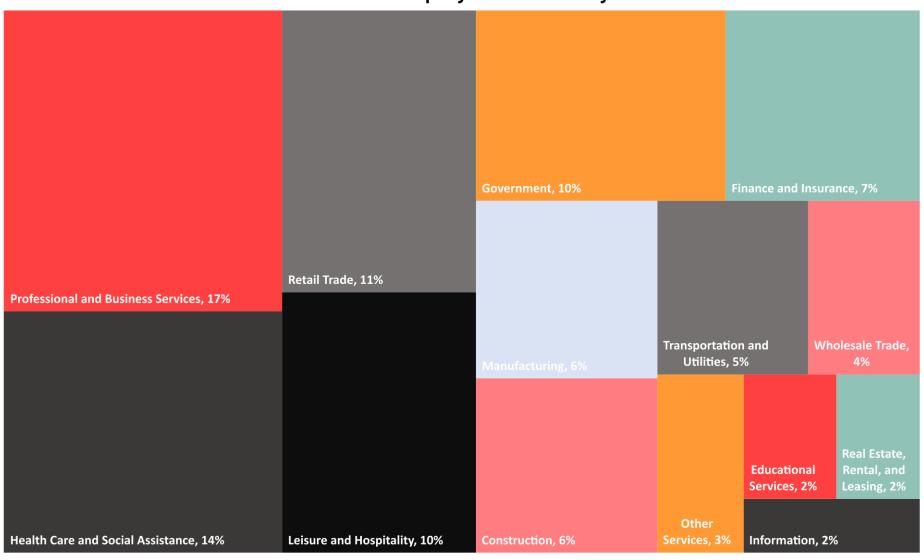

## **Current Makeup of Industry**

- The largest industries in Greater Phoenix are professional and business services and healthcare and social assistance
- Since the 2008 recession, the most significant changes are a relative growth in healthcare and social assistance and decline in construction and retail trade

#### **Current Employment Diversity**