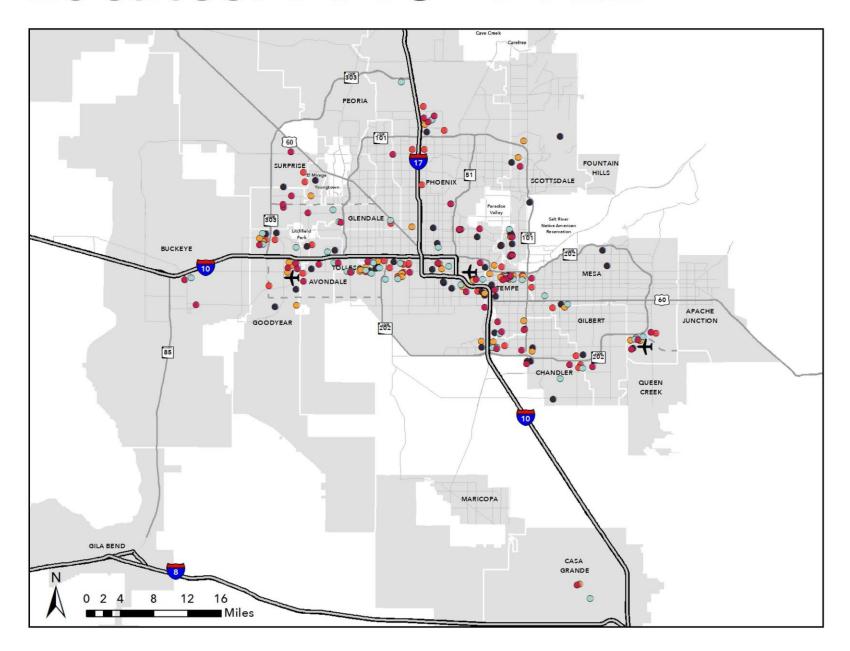

## Locates: FY18 - FY22

### Legend

- **4** Airport
- Existing Freeway
- --- Planned Freeway Expansion

#### **Fiscal Years**

- FY18
- FY19
- FY20
- FY21
- FY22