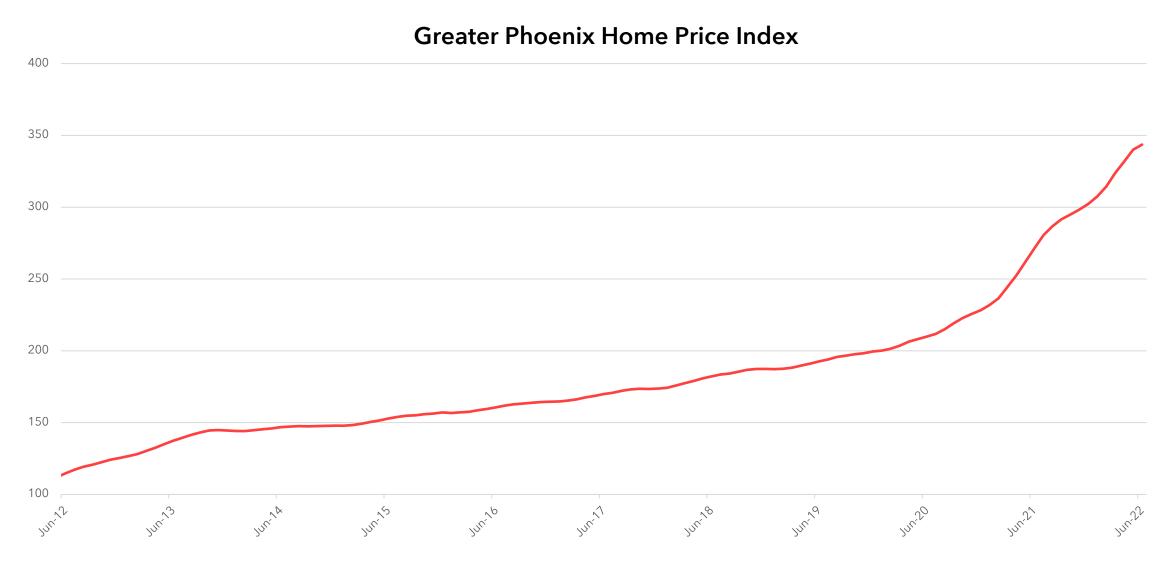

#### **Housing Sector**

The House Price Index for the Greater Phoenix region is still on the rise as the percentage change from one year ago is at almost 30%, albeit slower due to a decrease in the number of home sales and rising interest rates.

## Housing Market Trends

• Home prices in Greater Phoenix have been increasing for the past decade with the month of June recording the highest index at 343.60 with an annual percentage change of 26.58%